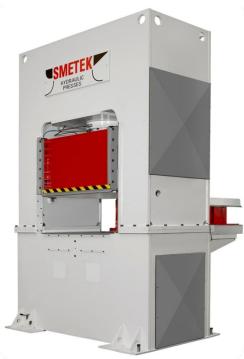

#### **SMETEK Presses**

SMETEK hydraulic presses are built to customers' requirements ranging from 25 to 10,000 ton in 1-6 axes design.