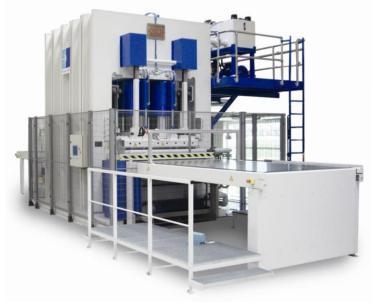

#### **SMETEK Presses**

SMETEK hydraulic presses are built to customers' requirements ranging from 25 to 10,000 ton in 1-6 axes design.