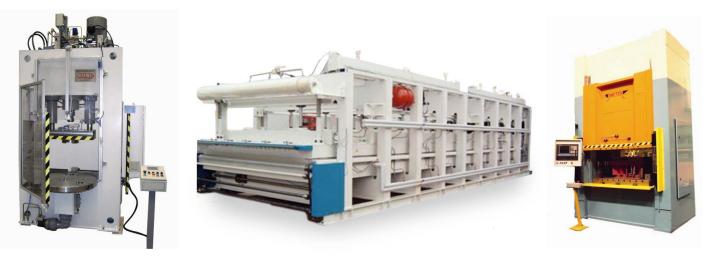

#### **SMETEK Presses**

SMETEK hydraulic presses are built to customers' requirements ranging from 25 to 10,000 ton in 1-6 axes design.

#### **SENNERSKOV** Presses

Sennerskov presses has since 1943 produced and delivered more than 2,000 hydraulic cold and hot forming presses for rubber, plastics, metal and wood/furniture industries throughout the world.