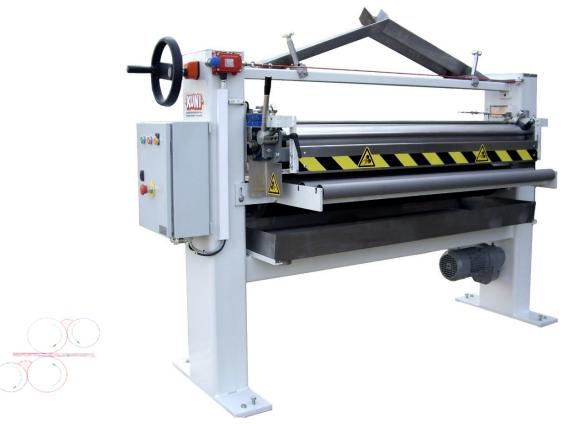

## FOUR ROLLER DOSING APPLICATOR Type: CN 81

- Powered adhesive applicator rollers Ø170 0.75 kW
- Dosing rollers are made of stainless steel. They are friction-driven with contact to the applicator rollers, preventing build-up of adhesive that may harden or exceed pot life before application to work piece.
- Dosing rollers are prepared for installation of rotary couplings for connection to cooling equipment.
- Adjustment of thickness of work piece is done quickly and accurately using hand wheel with numeric indicator.
- Dosing rollers are adjusted using handles with impact stop.
- Equipped with 3 support rollers.

| Type/<br>Roller length | Max.<br>application<br>width |                      |          | <b>Equipment dimensions</b> height x length x width - weight |
|------------------------|------------------------------|----------------------|----------|--------------------------------------------------------------|
| CN 81 - 750 mm         | 734 mm                       | Approx.<br>25 m/min. | 2-100 mm | 1250 x 1550 x 500 mm - 425 kg                                |
| CN 81 - 1000 mm        | 984 mm                       | -                    | -        | 1250 x 1750 x 500 mm - 525 kg                                |
| CN 81 - 1350 mm        | 1334 mm                      | -                    | -        | 1250 x 2100 x 500 mm - 650 kg                                |