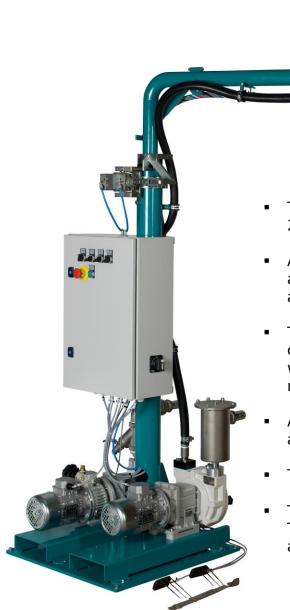

## ADHESIVE MIXER Type LMX

- The adhesive mixer is used for dynamic mixing of 2-component water-based adhesive.
- Adhesive pump with fixed speed and hardening agent pump with variable speed ensure correct adjustment of mixing proportion.
- The adhesive and the hardening agent are not in contact until they are mixed in the discharge funnel, where the mix is in two levels. The funnel and the mixer disc are Teflon coated and very easy to clean.
- An efficient cleaning system makes cleaning simple and avoids waste of adhesive/hardening agent.
- The LMX mixer is extremely simple to operate.
- The LMX mixer has manual or automatic operation.
   Tubes and cam couplings for connection to container are included.

| Туре                                      | Output                        | RPM                | Volume                         | Connection       | _                                            | Air<br>connection     |
|-------------------------------------------|-------------------------------|--------------------|--------------------------------|------------------|----------------------------------------------|-----------------------|
| Glue pump<br>Hardener pump<br>Mixer motor | 0.37 kW<br>0.37 kW<br>0.25 kW | 29<br>6-33<br>1400 | 2.5 l/min.<br>0.25-1.15 l/min. | 1½" RG<br>1½" RG | To be connected to standard hot water supply | RG 1/4"<br>Max. 8 bar |