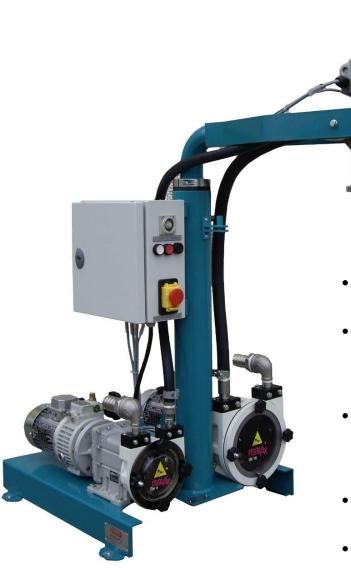

## ADHESIVE MIXER **Type LMX-2 Light edition**

- The adhesive mixer is used for mixing of 2-component water-based adhesive.
- Peristaltic pump with fixed speed and hardening agent pump with variable speed ensure correct adjustment of mixing proportion.
- The adhesive and the hardening agent are not in contact until they are mixed in the discharge funnel. The funnel is in stainless steel and very easy to clean.
- The LMX-2 Light mixer is extremely simple to operate.
- The LMX-2 Light mixer is supplied with manual and timer operation.
- Hoses Ø38 mm and cam couplings for connection to container are included.