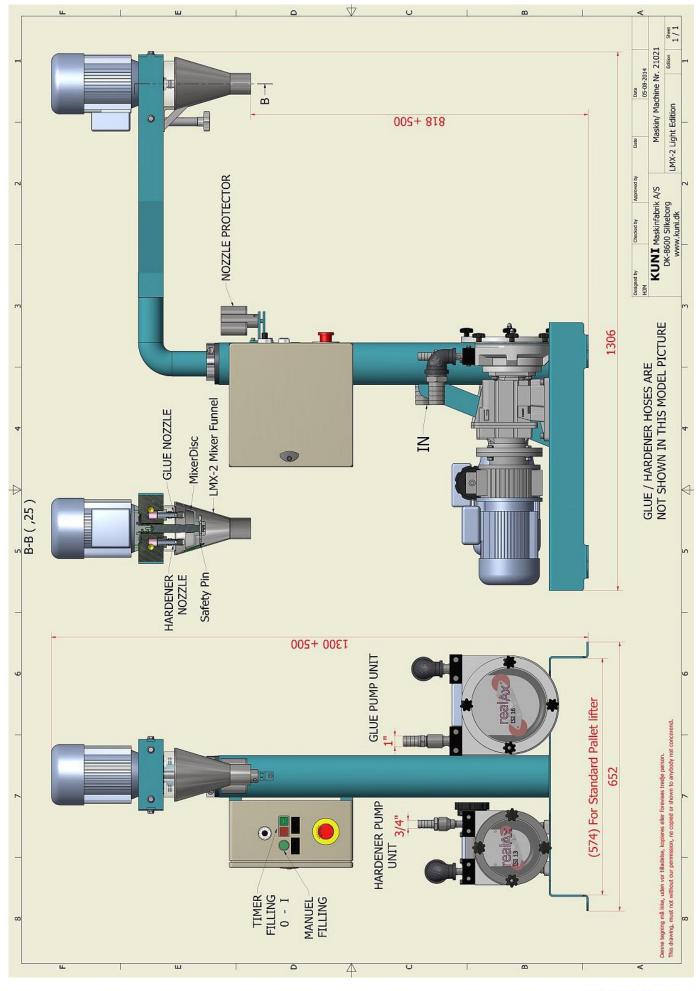

## ADHESIVE MIXER **Type LMX-2 Light edition**

- The adhesive mixer is used for mixing of 2-component water-based adhesive.
- Peristaltic pump with fixed speed and hardening agent pump with variable speed ensure correct adjustment of mixing proportion.
- The adhesive and the hardening agent are not in contact until they are mixed in the discharge funnel. The funnel is in stainless steel and very easy to clean.
- The LMX-2 Light mixer is extremely simple to operate.
- The LMX-2 Light mixer is supplied with manual and timer operation.
- Hoses Ø38 mm and cam couplings for connection to container are included.

| ТҮРЕ          | POWER   | RPM  | LITER/MIN. | CONNECT |
|---------------|---------|------|------------|---------|
| GLUE PUMP     | 0.37 kW | 29   | 2,5        | Ø38 mm  |
| HARDENER PUMP | 0.37 kW | 9-33 | 0.25-1.15  | Ø38 mm  |
| MIXER MOTOR   | 0.25 kW | 1400 | -          | -       |